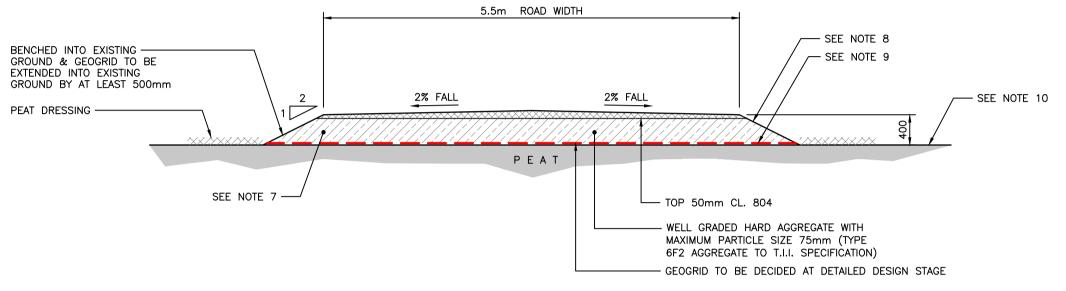

## ROAD TYPE B : TYPICAL SECTION OF FLOATED ACCESS TRACK (400mm DEEP) SCALE 1:50

- 1. ALL DRAWINGS TO BE READ IN CONJUNCTION WITH THE SPECIFICATION AND ALL ENGINEER'S DRAWINGS. ANY DISCREPANCIES ARE TO BE NOTED IN WRITING TO THIS OFFICE IMMEDIATELY PRIOR TO COMMENCING THE WORK.
- 2. THE CONTRACTOR SHALL NOTIFY THE ENGINEER OF ANY DISCREPANCIES BETWEEN THE PLANS AND DETAILS PRIOR TO COMMENCING THE WORK.
- 3. ALL DIMENSIONS ARE IN m U.N.O. NO DIMENSIONS SHALL BE SCALED FROM THE STRUCTURAL DRAWINGS. ALL DIMENSIONS SHALL BE CHECKED ON SITE.
- 4. CONSTRUCTION & COMPACTION IN ACCORDANCE WITH THE T.I.I. SPECIFICATION FOR ROAD WORKS.
- 5. CLIENT TO ASSESS THE MAINTENANCE REQUIREMENTS.
- 6. CONSOLIDATION OF THE SUBGRADE/FOUNDATION SOIL AND ITS EFFECT ON THE LONG TERM SERVICABILITY OF THE PAVEMENT MUST BE ASSESSED BY SITE ENGINEER.
- 7. APPROPRIATE COMPACTION METHOD TO SUIT SITE CONDITIONS TO BE ADOPTED BY THE CONTRACTOR.
- 8. THE ACCESS ROAD EDGE SLOPE IS SHOWN INDICATIVE. THE GEOTECHNICAL ENGINEER TO ASSESS EDGE STABILITY & FINALISE THE MINIMAL SLOPE ANGLE.
- 9. MINIMUM GEOGRID OVERLAP IS 500mm AT THE FORMATION LEVEL & 300mm FOR THE SECOND LAYER.
- 10. APPROPRIATE DRAINAGE NEEDS TO BE PROVIDED ON SITE TO ENSURE THAT THE ACCESS ROAD REMAINS ADEQUATELY DRAINED TO AVOID WATER PONDING. THE PROPOSED DRAINAGE DITCH SHOULD NOT CAUSE ANY GLOBAL STABILITY ISSUES FOR THE PROPOSED ACCESS ROAD & SHOULD BE POSITIONED AT A SUITABLE DISTANCE FROM THE ACCESS ROAD TO AVOID ANY GLOBAL STABILITY ISSUES.