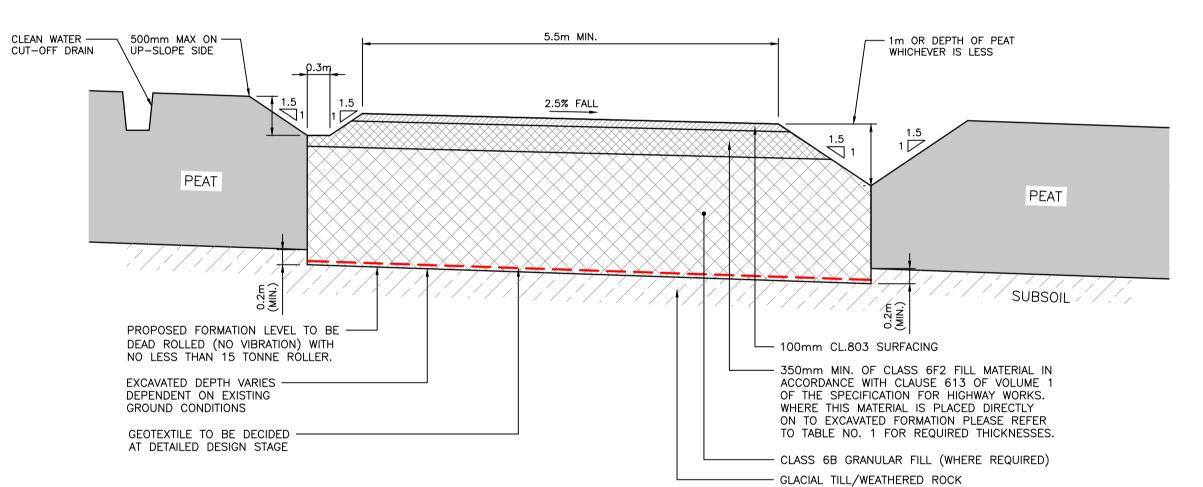

# ROAD TYPE C: TYPICAL SECTION OF EXCAVATE & REPLACE TRACK (DEPTH VARIES) SCALE 1:50