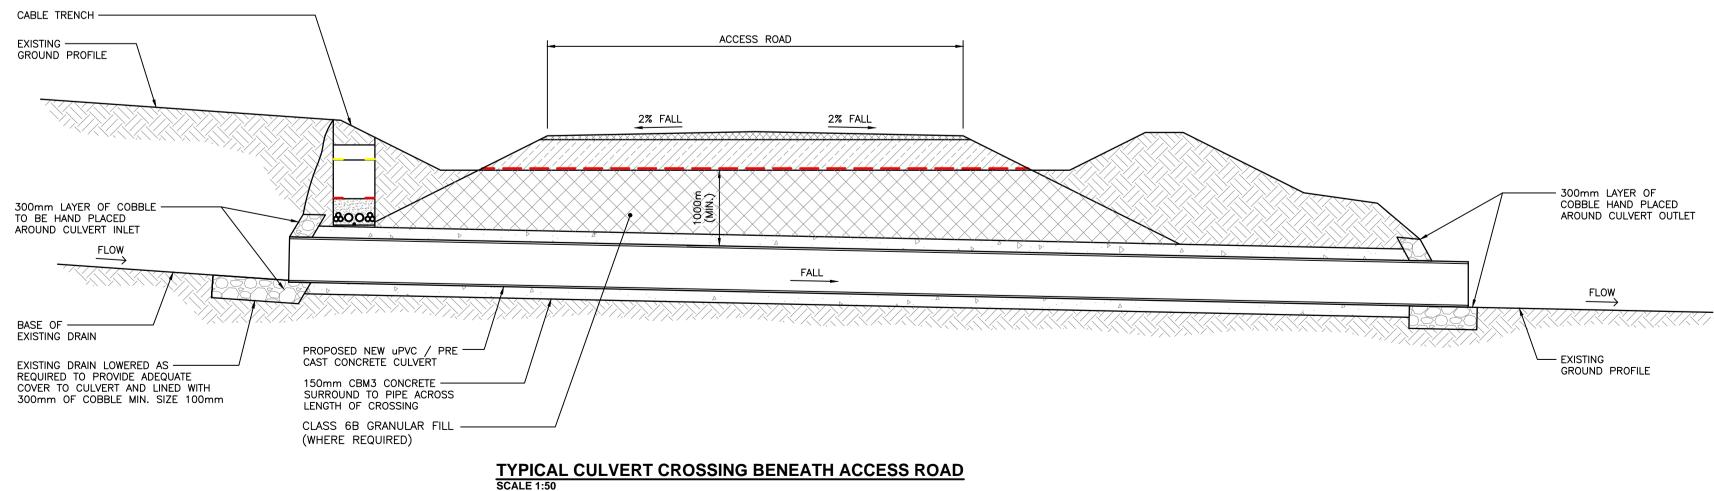

# ROAD TYPE C: TYPICAL SECTION OF EXCAVATE & REPLACE TRACK (DEPTH VARIES) SCALE 1:50



# **ROAD TYPE A : TYPICAL SECTION OF FLOATED ACCESS TRACK (650mm DEEP)** SCALE 1:50

## ROAD TYPE B : TYPICAL SECTION OF FLOATED ACCESS TRACK (400mm DEEP) SCALE 1:50

- 1. ALL DRAWINGS TO BE READ IN CONJUNCTION WITH THE SPECIFICATION AND ALL ENGINEER'S DRAWINGS. ANY DISCREPANCIES ARE TO BE NOTED IN WRITING TO THIS OFFICE IMMEDIATELY PRIOR TO COMMENCING THE WORK.
- 2. THE CONTRACTOR SHALL NOTIFY THE ENGINEER OF ANY DISCREPANCIES BETWEEN THE PLANS AND DETAILS PRIOR TO COMMENCING THE WORK.
- 3. ALL DIMENSIONS ARE IN m U.N.O. NO DIMENSIONS SHALL BE SCALED FROM THE STRUCTURAL DRAWINGS. ALL DIMENSIONS SHALL BE CHECKED ON SITE.
- 4. CONSTRUCTION & COMPACTION IN ACCORDANCE WITH THE T.I.I. SPECIFICATION FOR ROAD WORKS.
- 5. CLIENT TO ASSESS THE MAINTENANCE REQUIREMENTS.
- 6. CONSOLIDATION OF THE