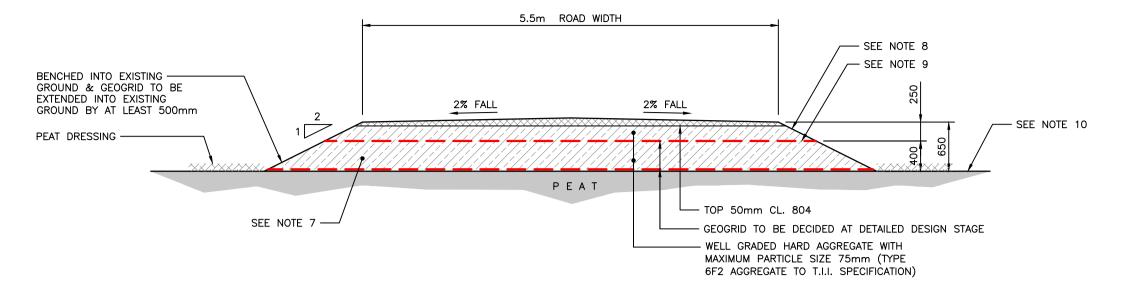

# **ROAD TYPE A : TYPICAL SECTION OF FLOATED ACCESS TRACK (650mm DEEP)** SCALE 1:50

## ROAD TYPE B : TYPICAL SECTION OF FLOATED ACCESS TRACK (400mm DEEP) SCALE 1:50

- 1. ALL DRAWINGS TO BE READ IN CONJUNCTION WITH THE SPECIFICATION AND ALL ENGINEER'S DRAWINGS. ANY DISCREPANCIES ARE TO BE NOTED IN WRITING TO THIS OFFICE IMMEDIATELY PRIOR TO COMMENCING THE WORK.
- 2. THE CONTRACTOR SHALL NOTIFY THE ENGINEER OF ANY DISCREPANCIES BETWEEN THE PLANS AND DETAILS PRIOR TO COMMENCING THE WORK.
- 3. ALL DIMENSIONS ARE IN m U.N.O. NO DIMENSIONS SHALL BE SCALED FROM THE STRUCTURAL DRAWINGS. ALL DIMENSIONS SHALL BE CHECKED ON SITE.
- 4. CONSTRUCTION & COMPACTION IN ACCORDANCE WITH THE T.I.I. SPECIFICATION FOR ROAD WORKS.
- 5. CLIENT TO ASSESS THE MAINTENANCE REQUIREMENTS.
- 6. CONSOLIDATION OF THE SUBGRADE/FOUNDATION SOIL AND ITS EFFECT ON THE LONG TERM SERVICABILITY OF THE PAVEMENT MUST BE ASSESSED BY SITE ENGINEER.
- 7. APPROPRIATE COMPACTION METHOD TO SUIT SITE CONDITIONS TO BE ADOPTED BY THE CONTRACTOR.
- 8. THE ACCESS ROAD EDGE SLOPE IS SHOWN INDICATIVE. THE GEOTECHNICAL ENGINEER TO ASSESS EDGE STABILITY & FINALISE THE MINIMAL SLOPE ANGLE.
- 9. MINIMUM GEOGRID OVERLAP IS 500mm AT THE FORMATION LEVEL & 300mm FOR THE SECOND LAYER.
- 10. APPROPRIATE DRAINAGE NEEDS TO BE PROVIDED ON SITE TO ENSURE THAT THE ACCESS ROAD REMAINS ADEQUATELY DRAINED TO AVOID WATER PONDING. THE PROPOSED DRAINAGE DITCH SHOULD NOT CAUSE ANY GLOBAL STABILITY ISSUES FOR THE PROPOSED ACCESS ROAD & SHOULD BE POSITIONED AT A SUITABLE DISTANCE FROM THE ACCESS ROAD TO AVOID ANY GLOBAL STABILITY ISSUES.